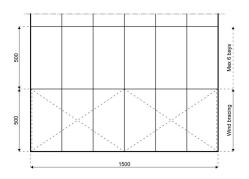

## **SPECIFICATIONS**

Span width:

15.00m

**Eave Height:** 

3.00m

Ridge height:

5.51m

Peak height:

N/A

Bay distance:

5.00m

Roof pitch:

18°

Number of gable uprights:

2 Gable upright (per end)

Longest component (m):

8.00m

Minimum length:

10.00m

Maximum length:

Unlimited in 5.00 m increments

Snow loading compliance:

Max allowed wind speed to Norm DIN EN 13782:

102 km/h (0.50kN/m²)