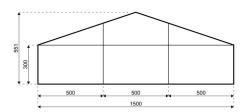

## **SPECIFICATIONS**

Span width:

15.00m

**Eave Height:** 

3.00m

Ridge height:

5.51m

Peak height:

N/A

Bay distance:

5.00m

Roof pitch:

18°

Number of gable uprights:

2 Gable upright (per end)

Longest component (m):

8.00m

Minimum length:

10.00m

Maximum length:

Unlimited in 5.00 m increments

Snow loading compliance:

Max allowed wind speed to Norm DIN EN 13782:

102 km/h (0.50kN/m²)