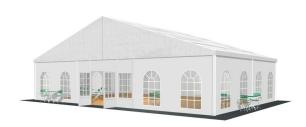

Roof pitch:

18°

Number of gable uprights:

2 Gable upright (per end)

Longest component (m):

8.00m

Minimum length:

10.00m

Maximum length:

Unlimited in 5.00 m increments

Snow loading compliance:

Max allowed wind speed to Norm DIN EN 13782:

102 km/h (0.50kN/m²)

Main profile size:

202/122/4mm (4-channel)

**Eave connection type:** 

Sliding connection

Aluminium type:

European - Hard Pressed Extruded Structural

Aluminium

**Connecting components:** 

European - hot dipped, structural grade corrosive

resistant galvanised steel

Textile roof and wall covering:

Premium grade, high gloss white, PVC coated polyester fabric - UV resistant and flame retardant according to: DIN 4102 B1, M2; BS 5438/7837; USA NFPA701.

## HÖCKER F-SERIES Structures

**A-Frame Design** 

F15-300-202







## **ACCESSORIES AVAILABLE**

- **External / Internal Entrance Ramp**
- **Overhead Door Canopy**
- **ABS Transportation Storage Rack**
- **Double Entrance/Exit Door**
- **Internal Decorative Linings**
- **Door Transportation Storage Rack**
- **Frame Transportation Storage Rack**
- **Bar Tensioned Roof**

- **Single Entrance/Exit Door**
- **Glass / ISO Walling Transportation Storage Rack**
- **Cover Transportation Storage Rack**
- More accessories are available...