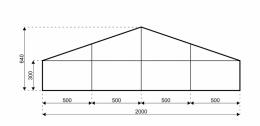

## **SPECIFICATIONS**

A-Frame Design

F20-300-202

Span width:

20.00m

**Eave Height:** 

3.00m

Ridge height:

6.40m

Peak height:

N/A

Bay distance:

5.00m

Roof pitch:

18°

Number of gable uprights:

3 Gable upright (per end)

Longest component (m):

10.70m

Minimum length:

20.00m

Maximum length:

Unlimited in 5.00 m increments

Snow loading compliance:

N/A

Max allowed wind speed to Norm DIN EN 13782:

102 km/h (0.50kN/m²)

Main profile size:

202/122/4mm(4-channel)

Eave connection type:

Sliding connection

Aluminium type: