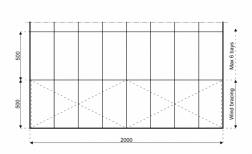

## **SPECIFICATIONS**

A-Frame Design

F20-300-202

Span width:

20.00m

**Eave Height:** 

3.00m

Ridge height:

6.40m

Peak height:

N/A

Bay distance:

5.00m

Roof pitch:

18°

Number of gable uprights:

3 Gable upright (per end)

Longest component (m):

10.70m

Minimum length:

20.00m

Maximum length:

Unlimited in 5.00 m increments

Snow loading compliance:

N/A

Max allowed wind speed to Norm DIN EN 13782:

102 km/h (0.50kN/m²)

Main profile size:

202/122/4mm(4-channel)

Eave connection type:

Sliding connection

Aluminium type: